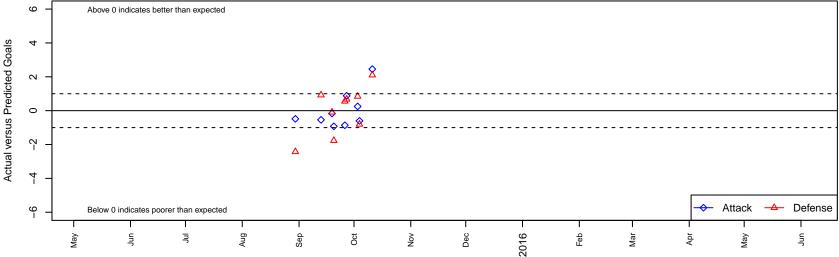

## Performance relative to 13 month average

Performance relative to 13 month average

| date       | home                             |   | away                            |   | venue                 | pred.home | pred.away |
|------------|----------------------------------|---|---------------------------------|---|-----------------------|-----------|-----------|
| 2015-10-11 | San Francisco United B99         | 3 | San Jose Earthquakes PDA 2000B  | 3 | 2015 FWRL CAN CRL U16 | 0.54      | 5.10      |
| 2015-10-04 | Santa Clara Sporting Green B99   | 6 | San Francisco United B99        | 0 | 2015 FWRL CAN CRL U16 | 5.19      | 0.60      |
| 2015-10-03 | San Francisco United B99         | 1 | Santa Clara Sporting White B99  | 3 | 2015 FWRL CAN CRL U16 | 0.75      | 3.84      |
| 2015-09-27 | Alum Rock PAC Arsenal B99        | 5 | San Francisco United B99        | 2 | 2015 FWRL CAN CRL U16 | 5.67      | 1.12      |
| 2015-09-26 | San Francisco United B99         | 0 | San Francisco Mission Green B99 | 3 | 2015 FWRL CAN CRL U16 | 0.86      | 3.55      |
| 2015-09-20 | San Francisco United B99         | 0 | San Jose Earthquakes Gold B99   | 4 | 2015 FWRL CAN CRL U16 | 0.92      | 2.23      |
| 2015-09-19 | Alliance FC 00 Diablos B99       | 1 | San Francisco United B99        | 2 | 2015 FWRL CAN CRL U16 | 0.91      | 2.17      |
| 2015-09-13 | El Camino Real Salinas Pumas B99 | 3 | San Francisco United B99        | 0 | 2015 FWRL CAN CRL U16 | 3.92      | 0.54      |
| 2015-08-30 | Juventus SC Bianco B99           | 6 | San Francisco United B99        | 1 | 2015 FWRL CAN CRL U16 | 3.57      | 1.48      |